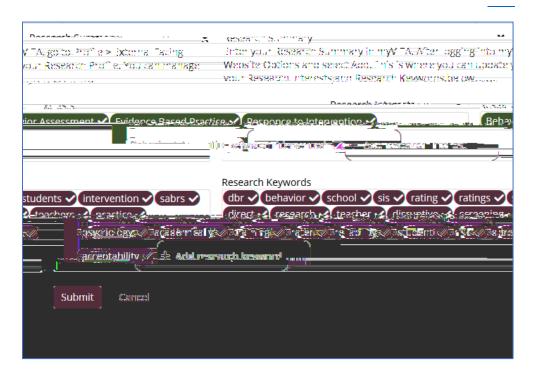

|
|                                                                          |                                                                                                              |
|                                                                          |                                                                                                              |
|                                                                          |                                                                                                              |





Χ

## Faculty (and Proxy Editing) for Faculty with Faculty Profile



## myVITA and Faculty Insight tResearch Summary and Opt-In/Opt-Out

















Menu - Saved Funding